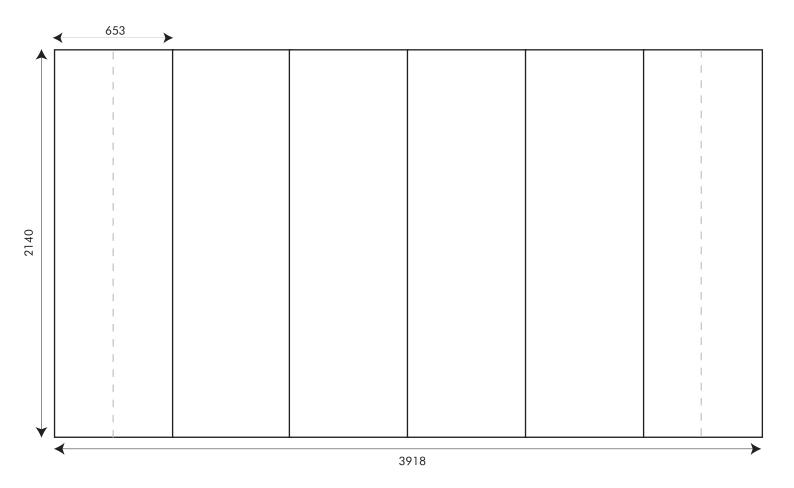

### 3 x 4 POP-UP SYSTEM

Each drop is 653mm wide x 2140mm high. 4 drops with 2 ends all to that size. Please set up artwork as one image at 10% = 391.8mm wide x 214.0mm.

Take in to consideration the joins when setting up text and images, also the ends are curved with approx half being viewed from the front, which may have a bearing on what is placed in that position.

Please see our artwork set up on pdfs for how to supply the artwork. Set up with no bleed or crop marks to a percentage of final size.

Call 01582 666000 or email sales@chilterndisplays.co.uk for more info