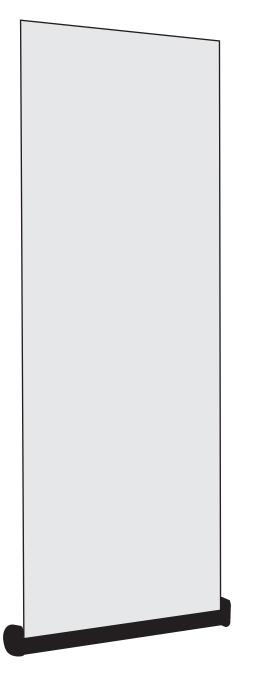

# 3 x 1 TABLE TOP SYSTEM

Each drop is 653mm wide x 752mm high. 3 drops, consisting of 1 middle panel and 2 ends all to that size. Total panel size wide 1959mm x 752mm

Take in to consideration the joins when setting up text and images, also the ends are curved with approx half being viewed from the front, which may have a bearing on what is placed in that position.