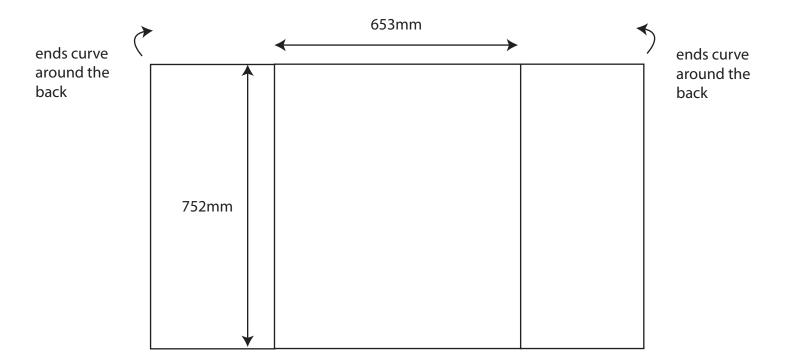

## 3 x 3 POP-UP SYSTEM

Each drop is 653mm wide x 2140mm high. 3 drops with 2 ends all to that size. Please set up artwork as one image at 10% = 326.5mm wide x 214.0mm high.

Take in to consideration the joins when setting up text and images, also the ends are curved with approx half being viewed from the front, which may have a bearing on what is placed in that position.